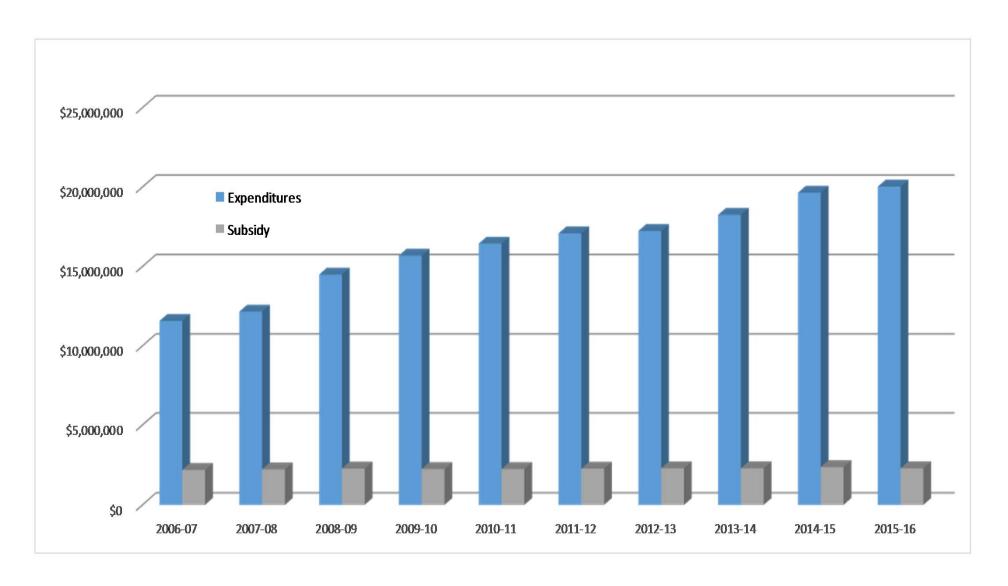

ceive referendum exceptions for emergencies and educational necessities. But after that, tax increases will require voter approval.
- What are the referendum exceptions in the Taxpayer Relief Act?
  - Act 1 includes sensible and flexible referendum requirements that protect homeowners while ensuring that school districts can afford to adequately fund their schools. In order to increase property taxes beyond the inflation index (Act 1 Index), a school board must receive a referendum exception for specific costs.
  - Two of those referendum exceptions are:
    - 1) Special education costs that increase by more than the index
    - 2) Increases in retirement payments that rise faster than the index

Source: PDE Taxpayer Relief Act 1 of 2006 FAQ's

### **Special Ed Expenditures and Subsidy**



### **Special Education Referendum Exception**

Draft

| Special Education Instruction Less: Gifted Support Special Ed Instruction for Students w/ Disabilities  A1  Add:  Guidance Psychological Services Speech Pathology Social Work Services Instruction and Curriculum Svcs Legal Services Medical Services Nursing Services Student Transportation Svcs Special Ed Svcs for Students w/ Disabilities  Total Special Education Expenditures  A1 + B1 = C1