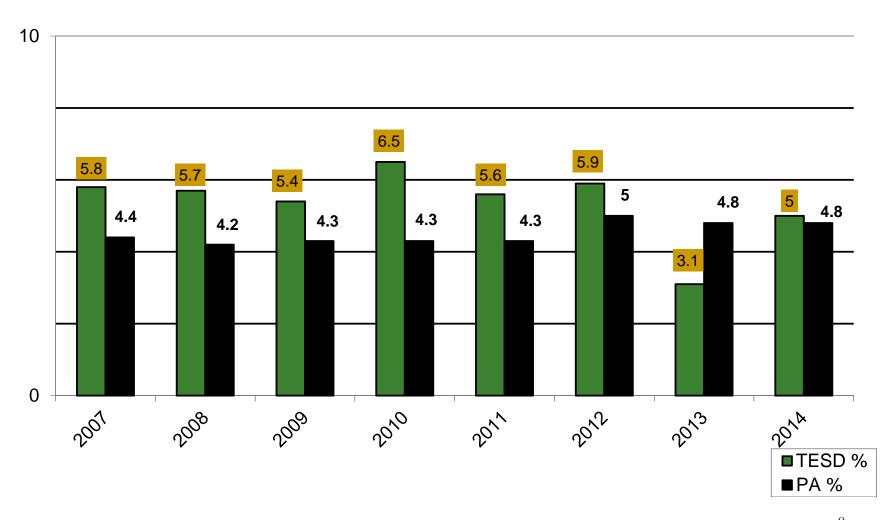

ing                | 12                  |
|                     | day.                                                                                                                 | Emotional               | 12                  |
|                     |                                                                                                                      | Life Skills             | 12                  |
|                     |                                                                                                                      | Autistic                | 8                   |

### Special Education Students 80% or More of the School Day in Regular Education



# Special Education Students Receiving Services Outside of the School District Compared to State



# Percentage and (Number) of Special Education Students Within Each Disability Category 2014-2015



\* Other - Deaf Blind, Hearing Impairment, Multiple Disabilities, Orthopedic Impairment, Traumatic Brain Injury, Visual Impairment

### Number of TESD Students with Autism or Emotional Disturbance (ED)



## Number of Students with Other Health Impairment (OHI) Specific Learning Disability (SLD) and Speech/Language Disability (S/L)



### Special Education- Professional Staffing

| Level      | FTE<br>2013-2014 | FTE<br>2014-2015 | FTE<br>2015-2016 |
|------------|------------------|------------------|------------------|
| High       | 10.5             | 11.5             | 11.5             |
| Middle     | 13.0             | 13.0             | 12.0             |
| Elementary | 12.5