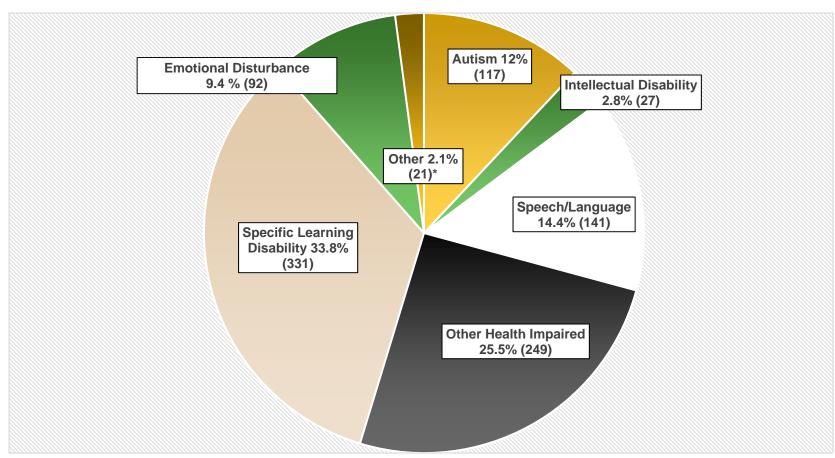

| Emotional               | 12                  |
|                     |                                                                                                                      | Life Skills             | 12                  |
|                     |                                                                                                                      | Autistic                | 8                   |

### Special Education Students 80% or More of the School Day in Regular Education



# Special Education Students Receiving Services Outside of the School District Compared to State



# Percentage and (Number) of Special Education Students Within Each Disability Category 2014-2015



\* Other - Deaf Blind, Hearing Impairment, Multiple Disabilities, Orthopedic Impairment, Traumatic Brain Injury, Visual Impairment

### Number of TESD Students with Autism or Emotional Disturbance (ED)



## Number of Students with Other Health Impairment (OHI) Specific Learning Disability (SLD) and Speech/Language Disability (S/L)



### Special Education- Professional Staffing

| Level      | FTE<br>2013-2014 | FTE<br>2014-2015 | FTE<br>2015-2016 |
|------------|------------------|------------------|------------------|
| High       | 10.5             | 11.5             | 11.5             |
| Middle     | 13.0             | 13.0             | 12.0             |
| Elementary | 12.5             | 14.0             | 14.5             |
|            |                  |                  |