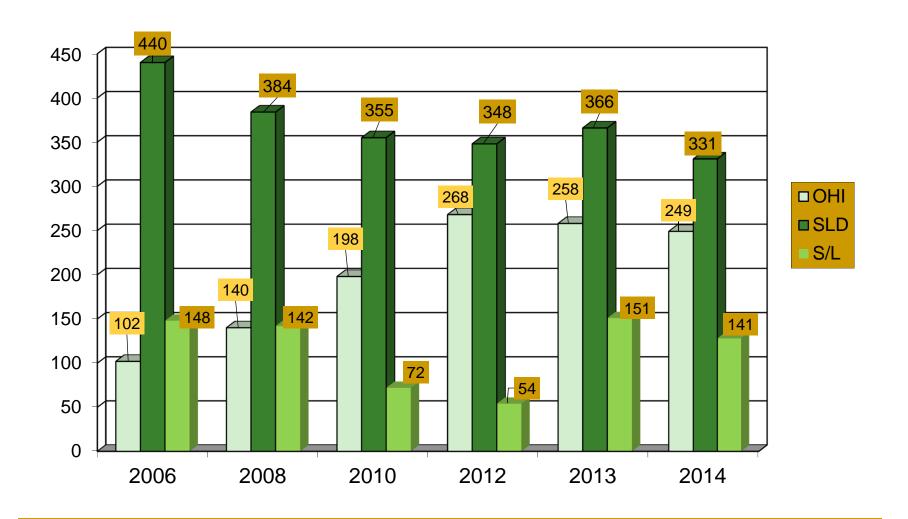

|                                                                                                                      | Autistic                | 8                   |

### Special Education Students 80% or More of the School Day in Regular Education



# Special Education Students Receiving Services Outside of the School District Compared to State



# Percentage and (Number) of Special Education Students Within Each Disability Category 2014-2015



\* Other - Deaf Blind, Hearing Impairment, Multiple Disabilities, Orthopedic Impairment, Traumatic Brain Injury, Visual Impairment

### Number of TESD Students with Autism or Emotional Disturbance (ED)



## Number of Students with Other Health Impairment (OHI) Specific Learning Disability (SLD) and Speech/Language Disability (S/L)



### Special Education- Professional Staffing

| Level      | FTE<br>2013-2014 | FTE<br>2014-2015 | FTE<br>2015-2016 |
|------------|------------------|------------------|------------------|
| High       | 10.5             | 11.5             | 11.5             |
| Middle     | 13.0             | 13.0             | 12.0             |
| Elementary | 12.5             | 14.0             | 14.5             |
|            |                  |                  |                  |
| Total      | 36.0             | 38.5             | 38.0             |

# Public and Non-public Special Education Students in Specific Cost Ranges

| Range                              | 2010 | 2011 | 2012 | 2013 | 2014 | Change<br>2010 to<br>2015 |
|------------------------------------|------|------|------|------|---