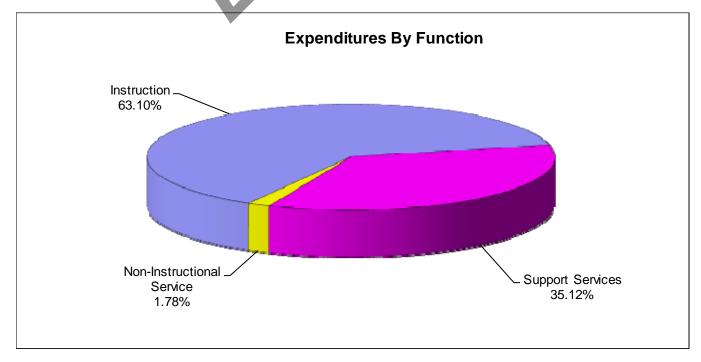

| \$ 4,762,808                        | 7.26%                                             | \$ 981,109                                |
| Support services                  | 39,158,621                     | 35.12%        | 2,377,231                           | 6.46%                                             | (441,571)                                 |
| Non-instructional services        | 1,983,837                      | 1.78%         | 54,949                              | 2.85%                                             | (1,481,726)                               |
| TOTAL EXPENDITURES<br>BY FUNCTION | \$ 111,508,856                 | 100.00%       | \$ 7,194,988                        | 4.23%                                             | \$ (942,188)                              |



MANAGEMENT'S DISCUSSION AND ANALYSIS (Unaudited) YEAR ENDED JUNE 30, 2015

The increase in expenditures in 2014-2015 is mainly due to increases in instructional expenditures for students, \$4,762,808, support services of \$2,377,231 and non-instructional services of \$54,949. These increases can be attributed mostly to increases in staff salaries and benefits.

#### Capital Projects and Reserve Funds

At June 30, 2015, the District reported a Capital Projects Fund balance of \$20,534,310, restricted for capital projects, which is an increase of \$19,321,134 from the prior year. Expenditures in the Capital Projects Fund totaled \$5,544,108 for facilities and equipment acquisition, construction and improvement services. The District reported a Capital Reserve Fund balance of \$10,423,524 r