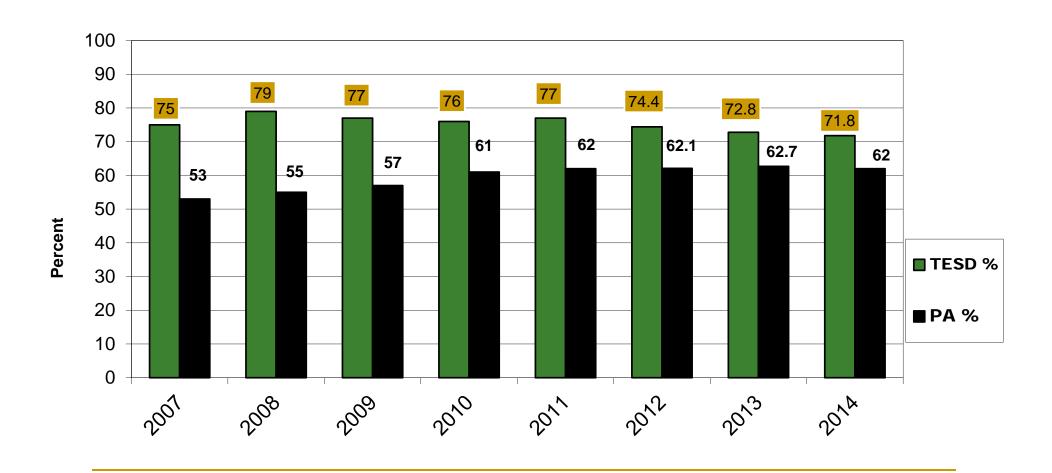

es provided by special education personnel for 80% or more of the school                     | Learning                | 12                  |
|                     | day.                                                                                                                 | Emotional               | 12                  |
|                     |                                                                                                                      | Life Skills             | 12                  |
|                     |                                                                                                                      | Autistic                | 8                   |

### Special Education Students 80% or More of the School Day in Regular Education



# Special Education Students Receiving Services Outside of the School District Compared to State



# Percentage and (Number) of Special Education Students Within Each Disability Category 2014-2015



\* Other - Deaf Blind, Hearing Impairment, Multiple Disabilities, Orthopedic Impairment, Traumatic Brain Injury, Visual Impairment

### Number of TESD Students with Autism or Emotional Disturbance (ED)



## Number of Students with Other Health Impairment (OHI) Specific Learning Disability (SLD) and Speech/Language Disability (S/L)



### Special Education- Professional Staffing

| Level      | FTE<br>2013-2014 | FTE<br>2014-2015 | FTE<br>2015-2016 |
|------------|------------------|------------------|------------------|
| High       | 10.5             | 11.5             | 11.5