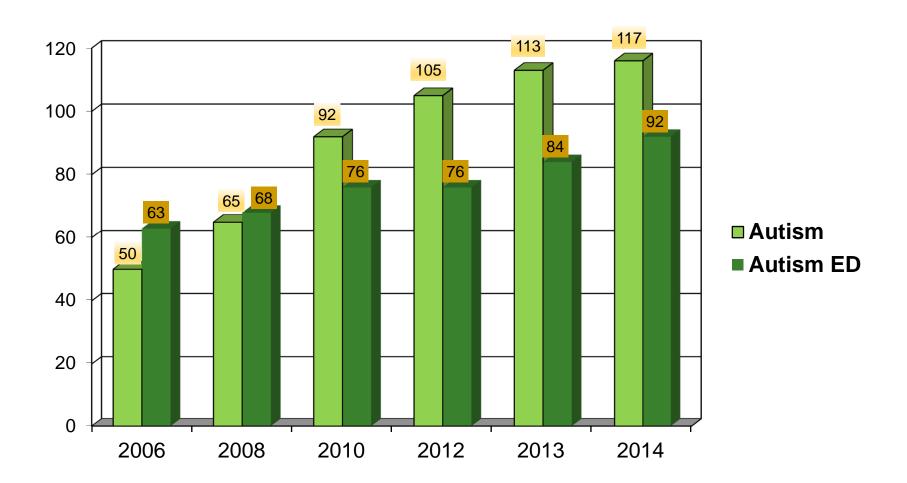

| Life Skills             | 12                  |
|                     |                                                                                                                      | Autistic                | 8                   |

### Special Education Students 80% or More of the School Day in Regular Education



# Special Education Students Receiving Services Outside of the School District Compared to State



# Percentage and (Number) of Special Education Students Within Each Disability Category 2014-2015



\* Other - Deaf Blind, Hearing Impairment, Multiple Disabilities, Orthopedic Impairment, Traumatic Brain Injury, Visual Impairment

### Number of TESD Students with Autism or Emotional Disturbance (ED)



## Number of Students with Other Health Impairment (OHI) Specific Learning Disability (SLD) and Speech/Language Disability (S/L)



### Special Education- Professional Staffing

| Level      | FTE<br>2013-2014 | FTE<br>2014-2015 | FTE<br>2015-2016 |
|------------|------------------|------------------|------------------|
| High       | 10.5             | 11.5             | 11.5             |
| Middle     | 13.0             | 13.0             | 12.0             |
| Elementary | 12.5             | 14.0             | 14.5             |
|            |                  |                  |                  |
| Total      | 36.0             | 38.5             | 38.0             |

# Public and Non-public Special Education Students in Specific Cost Ranges

| Range                              |