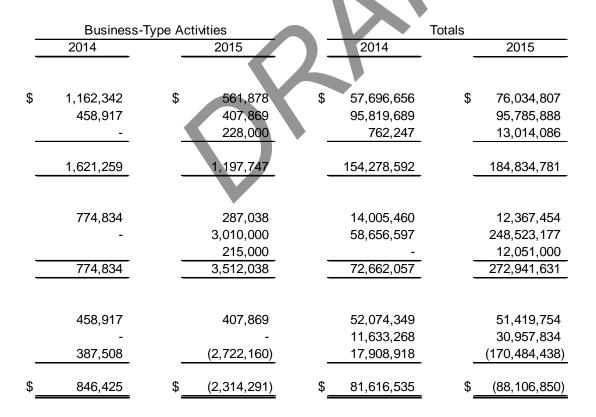

|  |
| NET POSITION                     |     |                         |    |               |  |  |
|                                  |     | E4 04E 400              |    | E4 044 00E    |  |  |
| Net investment in capital assets |     | 51,615,432              |    | 51,011,885    |  |  |
| Restricted for capital projects  |     | 11,633,268              |    | 30,957,834    |  |  |
| Unrestricted                     | _   | 17,521,410              |    | (167,762,278) |  |  |
| TOTAL NET POSITION               | \$_ | 80,770,110              | \$ | (85,792,559)  |  |  |

The unrestricted net assets consists mainly of amounts set-aside to fund the subsequent year's budget, capital projects, vested employee services, future retirement plan rate stabilization and athletic expenditures.



- 8 -

MANAGEMENT'S DISCUSSION AND ANALYSIS (Unaudited) YEAR ENDED JUNE 30, 2015

The results of this year's operations as a whole are reported in the Statement of Activities. All expenses are reported in the first column. Specific charges, grants, revenues and subsidies that directly relate to specific expense categories are represented to determine the final amount of the District's activities that are supported by other general revenues. The largest revenues are property taxes, transfer taxes and investment earnings.

The following table presents comparative condensed financial information for the Statement of Activities in a different format so that you can see our total revenues as of June 30, 2015.

#### Changes in Net Position Years Ended June 30, 2014 and 2015

|