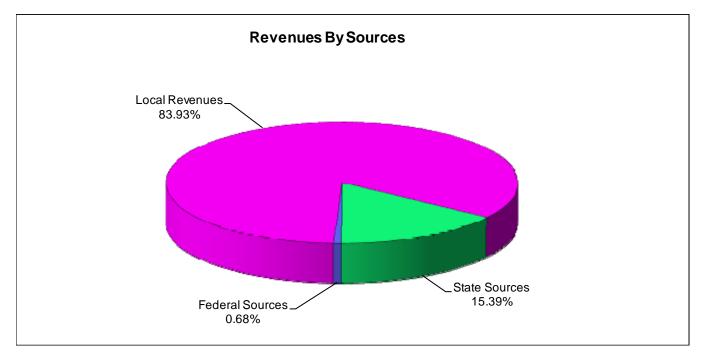

5

|                                                    | Amount<br>Received                     | % of Total                | _          | % Increase<br>(Decrease)         |                          |
|----------------------------------------------------|----------------------------------------|---------------------------|------------|----------------------------------|--------------------------|
| Local revenues<br>State sources<br>Federal sources | \$ 99,320,714<br>18,209,382<br>809,962 | 83.93%<br>15.39%<br>0.68% | \$         | 3,353,157<br>2,049,122<br>29,390 | 3.49%<br>10.25%<br>3.77% |
|                                                    | \$ <u>118,340,058</u>                  | 100.00%                   | \$ <u></u> | 5,431,669                        |                          |



MANAGEMENT'S DISCUSSION AND ANALYSIS (Unaudited) YEAR ENDED JUNE 30, 2015

The District balanced its 2014-2015 budget through a fund balance contribution of \$2,671,891, \$1,171,891 to fund anticipated expenditures and \$1,500,000 for unexpected needs, by increasing the 2013-2014 tax rate of 19.5902 mills to 20.2171 mills or a 3.20% tax increase for 2014-2015. As a result of the increase in millage, revenue from current and interim real estate taxes increased by \$3,548,705.88 or 3.93%. Delinquent tax collections decreased by \$291,365 and transfer tax revenue decreased by \$225,869. Total state source revenues increased by \$2,049,122 largely due to the Pennsylvania School Employees' Retirement System subsidy increase for 2014-2015. Federal revenues increased by \$29,390 due to an incre