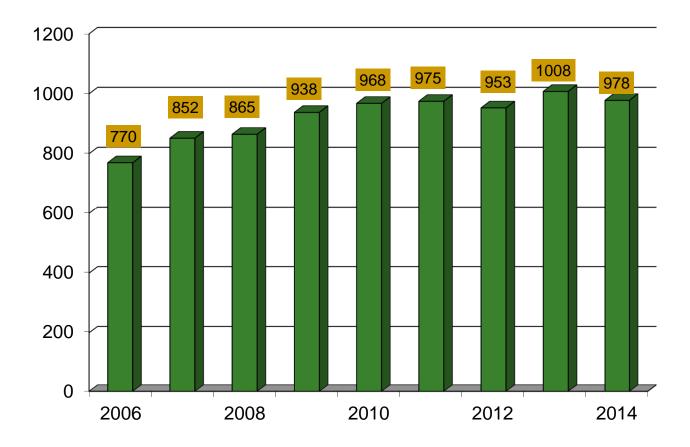

#### <u>Monthly/Year to Date Financial Report – September 2015:</u>

- The Committee reviewed the Treasurer's reports for September 2015. Mr. Francella reported that due to the PA state budget impasse, subsidy payments are down approximately \$1M compared to the prior year at this time. Local revenue is on par with the prior year and spending is slightly higher compared to the last year at this time. September expenditure variances for salary and benefit have been addressed with budget transfer made in October.
- No update to pending tax appeals this month.